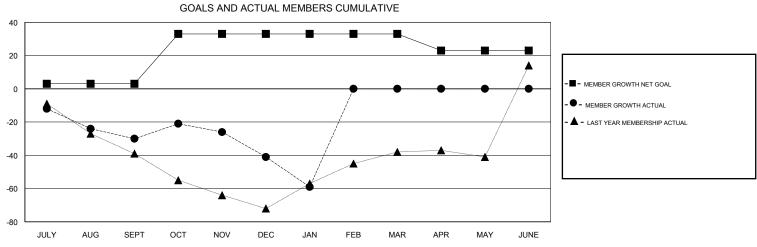

## GMT: OPEN **LOCATION MINNESOTA GMT CA** Clubs Members RESULTS FOR 2018-2019 RESULTS FOR 2018-2019 NEW CLUB GOAL NEW CLUBS DROPPED CLUBS MEMBER GROWTH NET MEMBER GROWTH DROPPED QUARTER QUARTER GOAL ACTUAL MEMBERS ACTUAL (including transfers) 0 0 0 3 36 65 JULY/AUG/SEPT JULY/AUG/SEPT 0 30 51 59 OCT/NOV/DEC OCT/NOV/DEC 0 0 0 0 25 38 JAN/FEB/MAR JAN/FEB/MAR 0 0 0 0 0 APR/MAY/JUNE -10 APR/MAY/JUNE